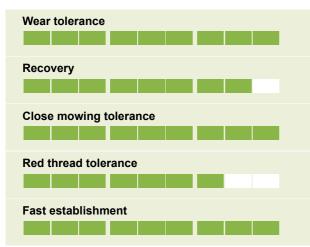

#### Ratings

# • 25% Clementine [Perennial Ryegrass]

Top-rated fine turf ryegrass bred for exceptional shoot density, fineness of leaf and cleanliness of cut STRI Rating 7.2

## • 25% Monroe [Perennial Ryegrass]

The top-ranked all-rounder - shoot density, fine

leaf, recovery, disease resistance and coverage

STRI Rating 6.4

## • 25% Dickens [Perennial Ryegrass]

High disease resistance, year-round colour and strong regrowth makes this a top performer under close mown conditions

STRI Rating 6.3

• 25% Chloe [Perennial Ryegrass]

Slow growing, wear tolerant variety with strong

performance even under dry conditions

STRI Rating 6.4

development

**Gro**Max

treated, maximises seedling

Purity you can rely on

Visit our ProNitro page for full details